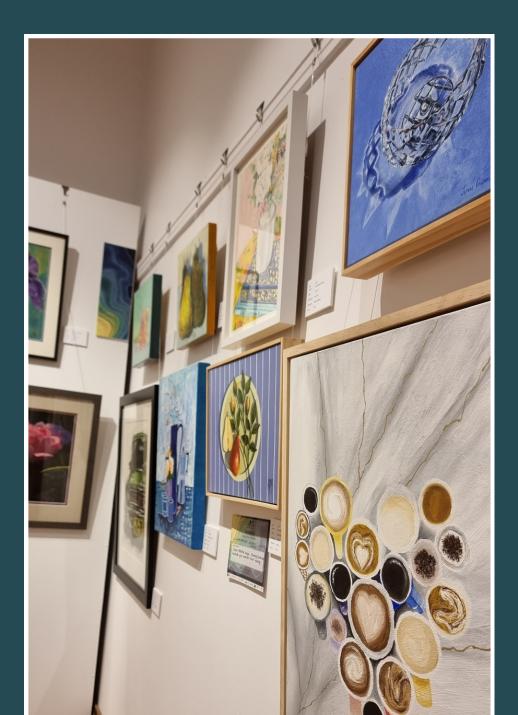

### MAAE INTRODUCTION

The Penny Paniz Acquisitive Arts Exhibition (PPAAE) is the annual art event for the Leeton Art Society Inc. With the exhibition beginning in 2013, PPAAE has continued to grow year on year and showcases an abundance of local artworks. The 2024 exhibition is set to be the biggest yet, with over 150 artworks on display and for sale at the Leeton Museum and Art Gallery. This year's PPAAE exhibition is set to run for six weeks, which will be the longest running exhibition to date.

Held in memory of local artist and founder of the Leeton Art Society Inc, Penny Paniz, the continued growth of the exhibition is a true testament to the hard work and talent of the arts culture in Leeton. With just shy of 50 artists exhibiting artworks this year, and continuing to attract interstate visitors and locals, this exhibition is sure to impress.