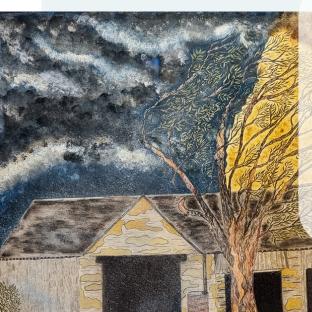

Continued over page

2024 Landscapes Winner. Josephine Parkhill Red Trees

\$400.00

\$500.00 \$200.00 \$150.00 \$250.00

\$250.00

\$450.00 \$15<mark>0.00</mark>

\$120.00

\$200.00

2024 Jandscapes Winner. Josephine Parkhill 'Red Trees'