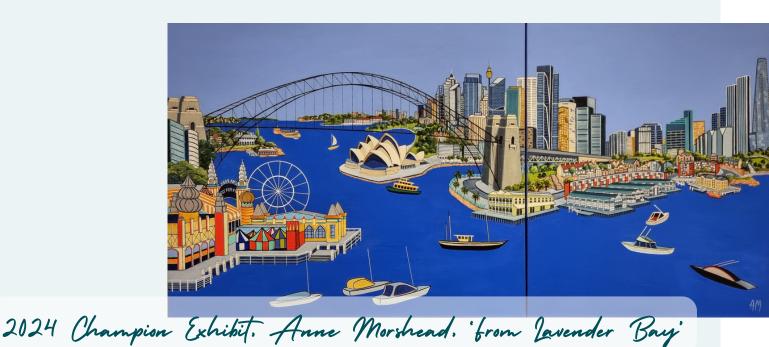

### 2024 CHAMPION EXHIBIT

Champion Exhibit - Best overall artwork Sponsored by Western Riverina Arts

Western Riverina Arts (WRA) is a not-for-profit organisation that works in partnership with our member councils: Narrandera Shire Council, Leeton Shire Council, Griffith City Council and Murrumbidgee Council to support, develop and promote arts and culture in the Western Riverina.

Formally launched in 2011, WRA is part of a network of 15 Regional Arts Boards in NSW that link through to Regional Arts NSW. Western Riverina Arts is funded by the NSW State Government through Create NSW, and through contributions from its Member Councils.