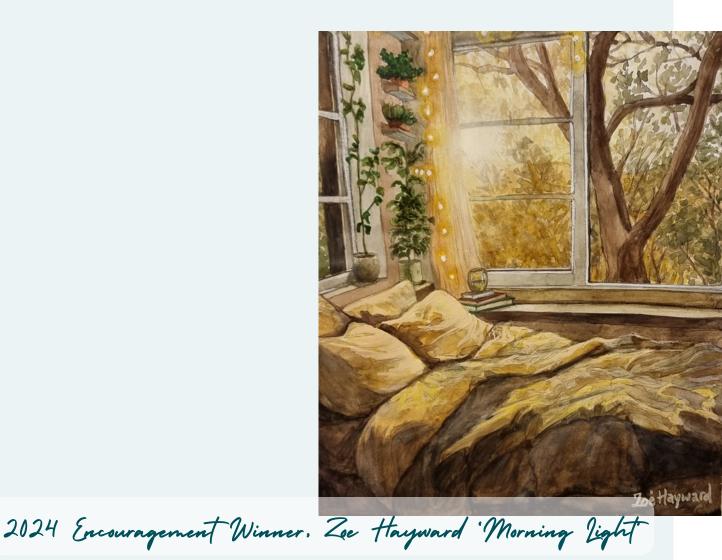

#### List of Entrants for the Still Life Prize Carol Davidson Through the Window Pencil \$150.00 Tina Dunn **Crystal Bowl** Acrylic \$100.00 Anita Fitzgerald Coffee date Acrylic \$250.00 Zoe Hayward Morning light Watercolour NFS Mary-Anne Lattimore Pumpkin Tonight Acrylic \$180.00 Be Proud Kathryn Little Mixed Media \$155.00 Ready To Go Kathryn Little Acrylic \$155.00 Anne Morshead A Trio Acrylic NFS Anne Morshead Red Pears & Rosebuds Acrylic NFS Vita Vitelli Coffee and flowers Acrvlic \$150.00 **Dominique Wells** 26.5.23 Mixed Media NFS Ayla Young 1974 Charcoal, Pastel NFS 2024 Still life Winner. Anne Morshead Red Pears & Rosebuds'