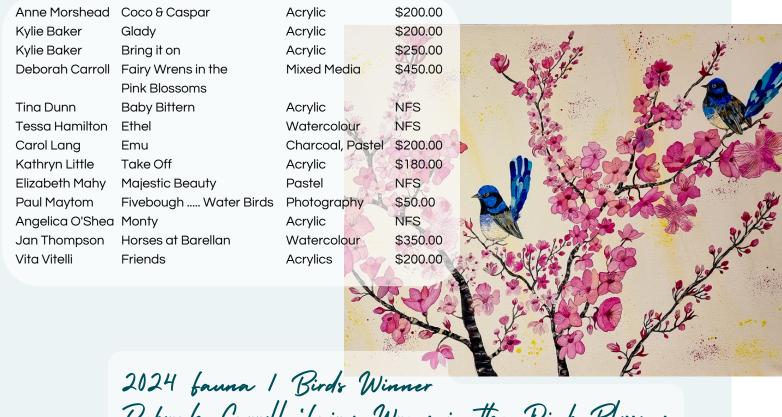

### 2024 FAUNA/BIRDS

### Fauna/Birds Prize - Representing animals & birds Sponsored by Leeton Veterinary Hospital

Leeton Veterinary Hospital is a modern, well equipped vet practice committed to patient care for companion, recreational and farm animals. The practice has three veterinarians, four gualified nurses and a receptionist who pride ourselves on keeping up to date with the latest information on new techniques in surgery and animal health.

#### List of Entrants for the Fauna/Birds Prize

NARY

Deborah Carroll fairy Wrens in the Pink Blossoms