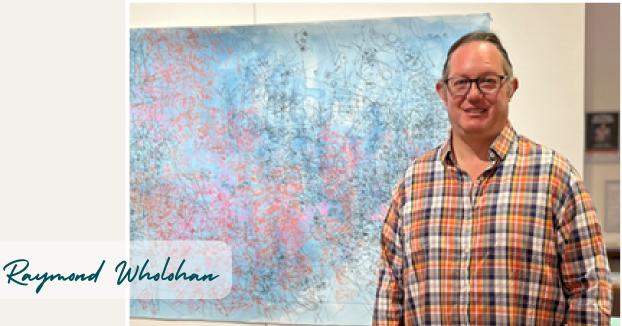

Raymond Wholohan has been the Coordinator of Griffith Regional Art Gallery since January 2015. Before he worked at the Griffith Regional Art Gallery, Ray worked for the Wagga Wagga Art Gallery, Charles Sturt University Art Collection and the Australian War Memorial, Canberra. Ray has also worked for contemporary art festivals and holds an undergraduate degree in Fine Art and postgraduate qualification in Art History.