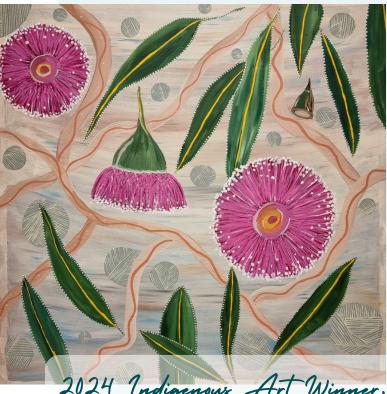

### 2024 INDIGENOUS ART

Indigenous Prize - Any subject with the artist identifying as first nation. Sponsored by ACME Enterprises

Come see ACME Enterprises for help with all your engineering, planning and drafting needs. ACME enterprises, professional advisors, lovers of art and supporters of the community.

#### List of Entrants for the Indigenous Art Prize

Tinyka Tabain

Murrungadhinya

Acrylic

\$250.00

2024 Indigenour Art Winner. Tinyka Tabain 'Murrungadhinya'