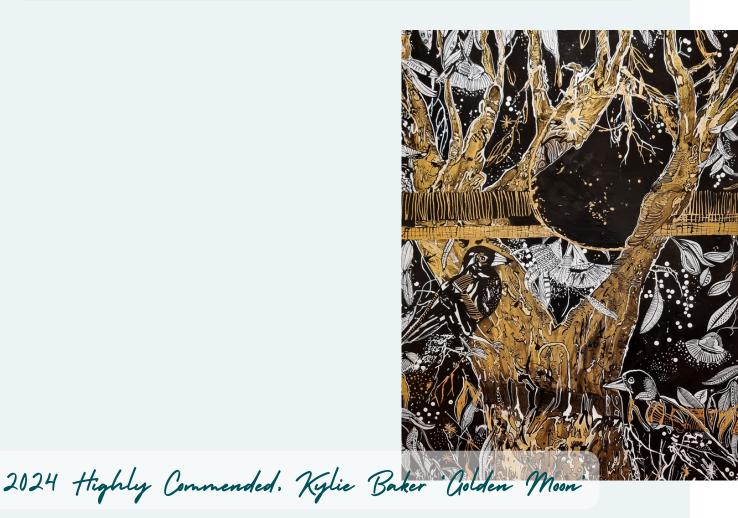

#### List of Entrants for the Landscape Prize

| Kylie Baker       | Billinbah East           | Acrylic       |
|-------------------|--------------------------|---------------|
| Kylie Baker       | Golden Moon              | Mixed Media   |
| Kylie Baker       | Dusty Days               | Acrylic       |
| Carol Davidson    | In the Pilbara           | Acrylic       |
| Carol Davidson    | Let It Snow, Let It Snow | Watercolour   |
| Carol Davidson    | Lunch at Coogee          | Watercolour   |
| Tina Dunn         | Jerilderie Plain         | Acrylic       |
| Pat Faulkner      | Old London Town          | Acrylic       |
| Tessa Hamilton    | Isle of Tham             | Mixed Media   |
| Natalie Hock      | Out of the Henhouse      | Oil           |
|                   | and into the Garden      |               |
| Robyn Hutchinson  | Flax                     | Oil & Collage |
| Karen lannelli    | Summer Days              | Acrylic, Ink  |
| Carmela Kozlowski | After Rain- Gronn Road   | Oil Pastel    |
|                   |                          |               |

#### List of Entrants for the Landscape Prize Continued

Carol Lang Carol Lang Kathryn Little Jan Lyons Elizabeth Mahy Anne Morshead Shaun Myles Anna Nardi Anna Nardi Linzie Nardi Angelica O'Shea Josephine Parkhill Josephine Parkhill Josephine Parkhill Josephine Parkhill **Josephine** Parkhill **Josephine** Parkhill Jan Thompson Vita Vitelli Peter Williams Ayla Young

| On the shore                  | Acrylic     | \$250.00 |
|-------------------------------|-------------|----------|
| Sun through the trees         | Acrylic     | \$300.00 |
| Morning Stubble               | Acrylic     | \$275.00 |
| Outback                       | Acrylic     | \$150.00 |
| Soul Cleansing                | Pastel      | NFS      |
| From Lavender Bay (Diptych)   | Mixed Media | NFS      |
| Harbour                       | Acrylic     | \$85.00  |
| On my walk                    | Watercolour | NFS      |
| Stormy Sky                    | Watercolour | NFS      |
| Trees by the river 8          | Acrylic     | \$900.00 |
| Kinsale, County Cork, Ireland | Watercolour | \$300.00 |
| Mt Kimo and Lights            | Pencil      | \$210.00 |
| Brummies Hill                 | Pencil      | \$190.00 |
| Small Town and Sewage         | Pencil      | \$140.00 |
| View From Showgrounds         | Pastel      | \$270.00 |
| Horses                        | Pastel      | \$260.00 |
| Red Trees                     | Pastel      | \$380.00 |
| Backwater                     | Watercolour | \$350.00 |
| Broadbeach holidays           | Acrylic     | \$300.00 |
| Riverina Sunset               | Oil         | \$300.00 |
| Harvest at Kurrajong          | Charcoal    | NFS      |
|                               |             |          |