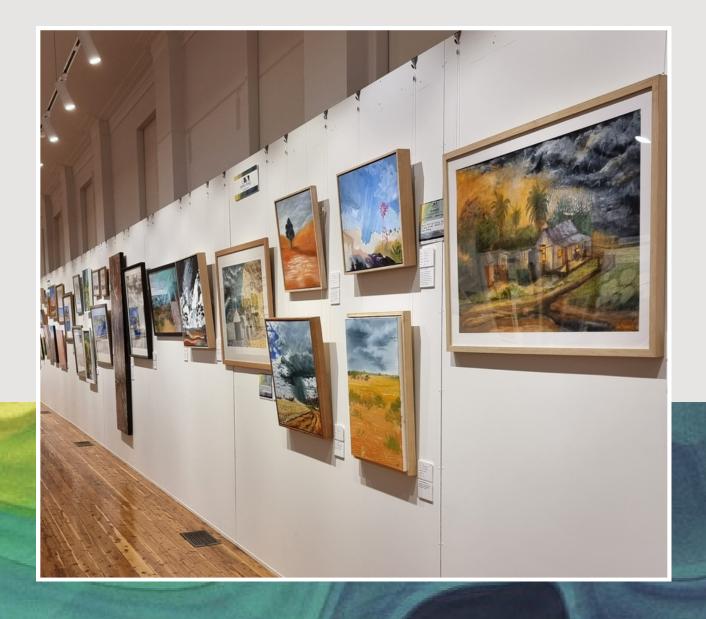

### MAAE INTRODUCTION

The Penny Paniz Acquisitive Arts Exhibition (PPAAE) is the annual art event for the Leeton Art Society Inc. With the exhibition beginning in 2013, PPAAE has continued to grow year on year and showcases an abundance of local artworks. The 2024 exhibition is set to be the biggest yet, with over 150 artworks on display and for sale at the Leeton Museum and Art Gallery. This year's PPAAE exhibition is set to run for six weeks, which will be the longest running exhibition to date.

Held in memory of local artist and founder of the Leeton Art Society Inc, Penny Paniz, the continued growth of the exhibition is a true testament to the hard work and talent of the arts culture in Leeton. With just shy of 50 artists exhibiting artworks this year, and continuing to attract interstate visitors and locals, this exhibition is sure to impress.